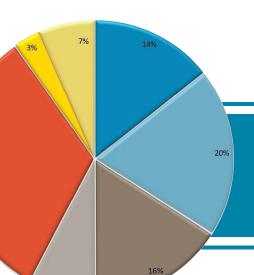

## Service Expenditures

| Info, Education & Advocacy | 14% | Children's LT Support | 32% |
|----------------------------|-----|-----------------------|-----|
| Guardianship               | 20% | Administration        | 3%  |
| Trust Program              | 16% | Development           | 7%  |
| Family Support             | 8%  |                       |     |