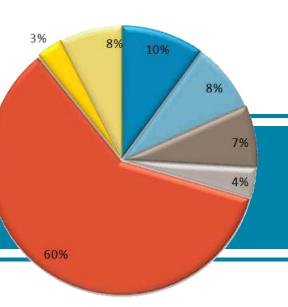

## **Service Expenditures**

| Info, Education & Advocacy | 10% | Care Management Unit | 60% |
|----------------------------|-----|----------------------|-----|
| Guardianship               | 8%  | Administration       | 3%  |
| Trust Program              | 7%  | Development          | 8%  |
| Family Support             | 4%  |                      |     |