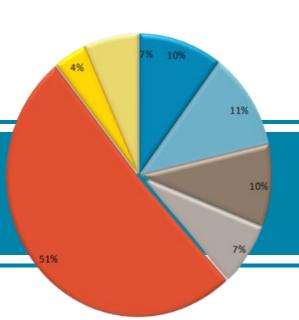

# **Service Expenditures**

| 10% | Care Management Unit | 51%                                                                                                        |
|-----|----------------------|------------------------------------------------------------------------------------------------------------|
| 1%  | Administration       | 4%                                                                                                         |
| 0%  | Development          | 7%                                                                                                         |
| 7%  |                      |                                                                                                            |
| 7   | 1%<br>0%             | <ul> <li>0% Care Management Unit</li> <li>1% Administration</li> <li>0% Development</li> <li>7%</li> </ul> |