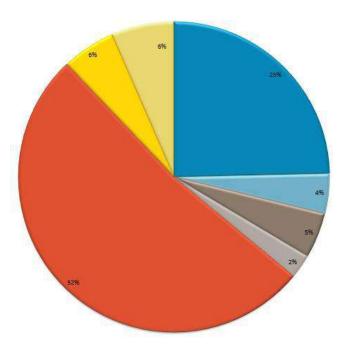

### **Service Expenditures**

| Information, Education and Advocacy | 25% |
|-------------------------------------|-----|
| Guardianship                        | 4%  |
| Trust Program                       | 5%  |
| Family Support                      | 2%  |
| Care Management Unit                | 52% |
| Administration                      | 6%  |
| Development                         | 6%  |
|                                     |     |